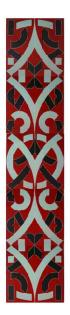

## Title:

"Portal I" and "Portal II"

Date completed: 2002

Location: Federal Courthouse, Jacksonville, Florida

Project: Two tall paintings in the glass walled entrance atrium of the Courthouse.

Dimensions: Each painting 30' x 6'

Materials:

Acrylic on canvas on wooden stretchers, each painting consisting of five connected panels each 6' x 6'.

Installation: Fine Arts Express, Atlanta, Georgia

Photography: Sue Barker, Root Photography