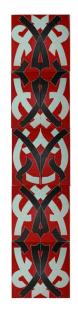

## Title:

"Portal I" and "Portal II"

Date completed: 2002

Location: Federal Courthouse, Jacksonville, Florida

Project: Two tall paintings in the glass walled entrance atrium of the Courthouse.

Dimensions: Each painting 30' x 6'

Materials:

Acrylic on canvas on wooden stretchers, each painting consisting of five connected panels each 6' x 6'.

Installation: Fine Arts Express, Atlanta, Georgia

Photography: Sue Barker, Root Photography