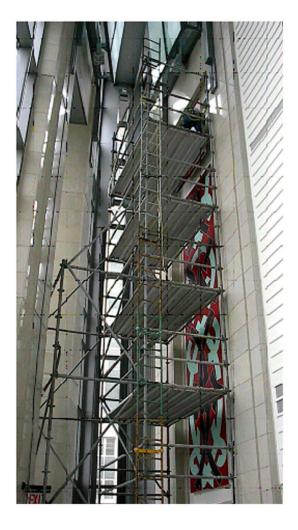

## Title:

"Portal I" and "Portal II"

Date completed: 2002

Location: Federal Courthouse, Jacksonville, Florida

Project: Two tall paintings in the glass walled entrance atrium of the Courthouse.

Dimensions: Each painting 30' x 6'

Materials:

Acrylic on canvas on wooden stretchers, each painting consisting of five connected panels each 6' x 6'.

Installation: Fine Arts Express, Atlanta, Georgia

Photography: Sue Barker, Root Photography